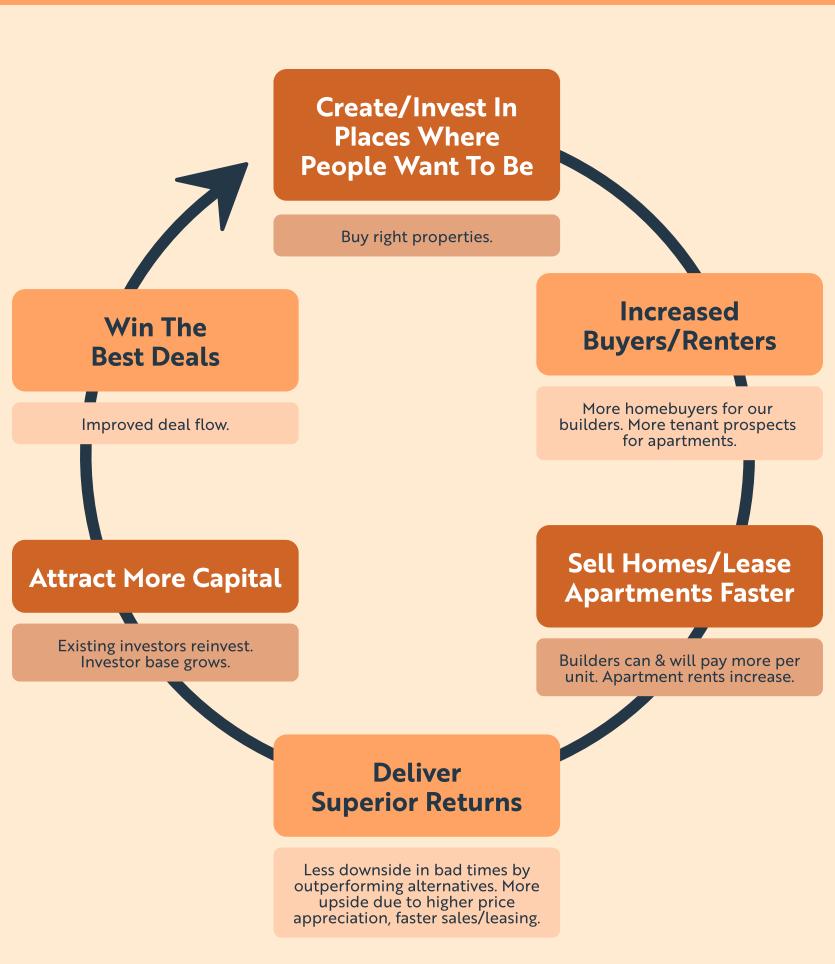

## THE FLYWHEEL CONCEPT AND ITS BENEFITS FOR INVESTORS

Flywheels store and release kinetic energy that powers a machine consistently and efficiently. We apply this concept to our real estate investments to drive returns. By creating differentiated properties and offering a meaningful value proposition that increases demand for our assets, our investments are positioned to outperform the competition—even in turbulent times. Our award-winning projects command premiums and capture more of the market, improve property fundamentals, and ultimately generate stronger returns for you.

The flywheel concept has helped us reduce risk and deliver excellent results for our investors since 2011. We're a trusted investment partner and are proud to have earned a +96% investor re-up rate. For more information about how our approach can provide value for you,